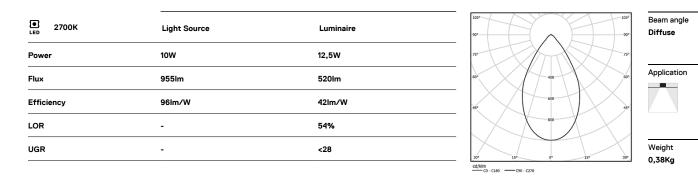

## Beam **IP54**

10W / 520Im / 2700K / On/Off / Diffuse / ø75mm

60398

Design: O/M

Ceiling-recessed luminaire made of aluminium diecast.

Recessing accessory for flush version supplied separately.

LED CRI>90 / >50.000h, L80/B10 2-step MacAdam / power supply included IP54 | 230Vac | 50/60Hz

Data according to regulations

2019/2020/EU supplemented by 2021/341 |2019/2015/EU supplemented by 2021/340/EU Energy Consumption Labelling Ordinance. This product contains a light source of efficiency class F Model Identifier 2053560245H