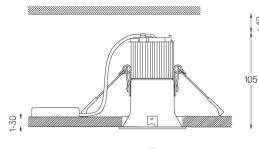

Ø70 (trim version)

≥40

## Optional

59063 Flush accessory (12.5mm ceilings) 176×17mm 59064 Flush accessory (15mm ceilings) 176×19,5mm 59065 Flush accessory (25mm ceilings) 176×29,5mm

The cutout dimensions are for plasterboard ceilings. For other type of material please contact: support@om-light.com