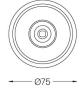

## **O/M**

## Beam **IP54**

10W / 520Im / 2700K / On/Off / Diffuse / ø75mm

60398

Design: O/M

Ceiling-recessed luminaire made of aluminium diecast.

Recessing accessory for flush version supplied separately.

LED CRI>90 / >50.000h, L80/B10 2-step MacAdam / power supply included IP54 | 230Vac | 50/60Hz









Ø70 (trim version)

≥40

## Finishes

O .04 Matt White • .05 Matt Black

## Optional

59063 Flush accessory (12.5mm ceilings) 176×17mm 59064 Flush accessory (15mm ceilings) 176×19,5mm 59065 Flush accessory (25mm ceilings) 176×29,5mm

The cutout dimensions are for plasterboard ceilings. For other type of material please contact: support@om-light.com

Data according to regulations

2019/2020/EU supplemented by 2021/341 |2019/2015/EU supplemented by 2021/340/EU Energy Consumption Labelling Ordinance. This product contains a light source of efficiency class F Model Identifier 2053560245H

This page was generated on 2025-09-08. Click here for the latest version.

www.om-light.com / mail@om-light.com Rua Maurício Lourenço Oliveira 186, 4405-034 Vila Nova de Gaia, Porto. Portugal. / Apartado 15