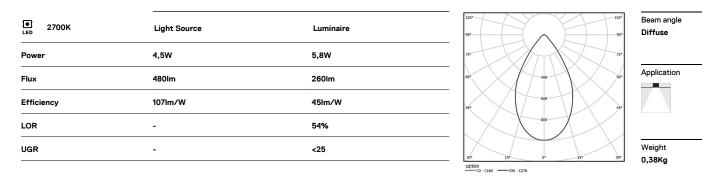

#### Ø70 (trim version)

≥40

#### Optional

59063 Flush accessory (12.5mm ceilings) 176×17mm 59064 Flush accessory (15mm ceilings) 176×19,5mm 59065 Flush accessory (25mm ceilings) 176×29,5mm

The cutout dimensions are for plasterboard ceilings. For other type of material please contact: support@om-light.com