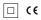

## Beam **IP54**

4,5W / 260lm / 2700K / On/Off / Diffuse / ø75mm

60397

Design: O/M

Ceiling-recessed luminaire made of aluminium diecast.

Recessing accessory for flush version supplied separately.

LED CRI>90 / >50.000h, L80/B10 2-step MacAdam / power supply included IP54 | 230Vac | 50/60Hz

#### Data according to regulations

2019/2020/EU supplemented by 2021/341 |2019/2015/EU supplemented by 2021/340/EU Energy Consumption Labelling Ordinance. This product contains a light source of efficiency class F Model Identifier 2053560245L