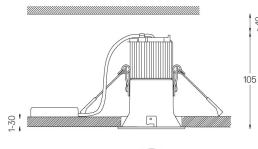

## Beam **IP54**

4,5W / 260lm / 2700K / On/Off / Diffuse / ø75mm

60397

Design: O/M

Ceiling-recessed luminaire made of aluminium diecast.

Recessing accessory for flush version supplied separately.

LED CRI>90 / >50.000h, L80/B10 2-step MacAdam / power supply included IP54 | 230Vac | 50/60Hz

#### Optional

59063 Flush accessory (12.5mm ceilings) 176×17mm 59064 Flush accessory (15mm ceilings) 176×19,5mm 59065 Flush accessory (25mm ceilings) 176×29,5mm

The cutout dimensions are for plasterboard ceilings. For other type of material please contact: support@om-light.com