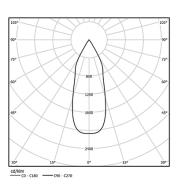

| <b>1</b> 2700K | Light Source | Luminaire |
|----------------|--------------|-----------|
| Power          | 4,5W         | 5,8W      |
| Flux           | 480lm        | 345lm     |
| Efficiency     | 107lm/W      | 60lm/W    |
| LOR            | -            | 72%       |
| UGR            | -            | <19       |
|                |              |           |

Beam angle Flood 37°

Application

Weight 0,38Kg

| <u>mm</u> |  |
|-----------|--|