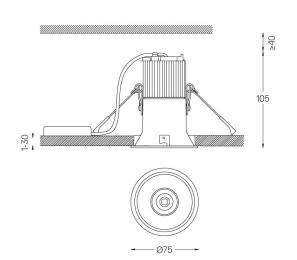

Beam angle Flood 37°

Application

Weight 0,38Kg

| <u>mm</u> |  |
|-----------|--|