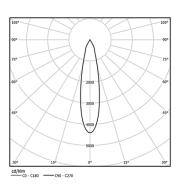

Beam angle Medium 23°

Application

Weight 0,38Kg

|  | (270 (trim version) |
|--|---------------------|

mm