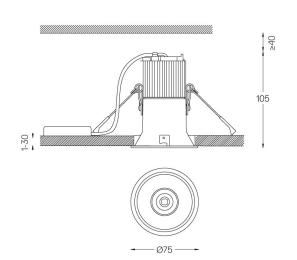

Beam angle Medium 23°

Application

Weight 0,38Kg

|  | (270 (trim version) |
|--|---------------------|

mm