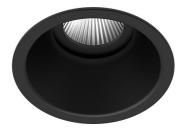

### Design: O/M

Ceiling-recessed luminaire made of aluminium diecast.

Recessing accessory for flush version supplied separately.

LED CRI>80 / >50.000h, L80/B10 3-step MacAdam / Power supply included. IP20 | 230Vac | 50/60Hz

#### Finishes

.04 Matt White
.05 Matt Black