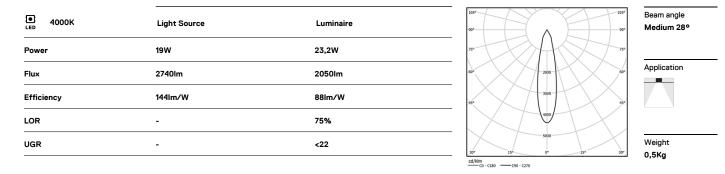

## Beam

19W / 2050lm / 4000K / DALI / Medium 28° / ø100mm

60387

Data according to regulations

2019/2020/EU supplemented by 2021/341 |2019/2015/EU supplemented by 2021/340/EU Energy Consumption Labelling Ordinance. This product contains a light source of efficiency class E Model Identifier BXRC-40E2000-C-73