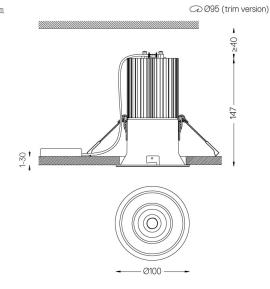

## Beam

19W / 2050lm / 4000K / DALI / Medium 28° / ø100mm

60387

#### Optional

59066 Flush accessory (12.5mm ceilings) 201x17mm 59067 Flush accessory (15mm ceilings) 201x19,5mm 59068 Flush accessory (25mm ceilings) 201x29,5mm

For the specific supply of "DALI 2" drivers, please contact: support@om-light.com The cutout dimensions are for plasterboard ceilings. For other type of material please contact: support@om-light.com