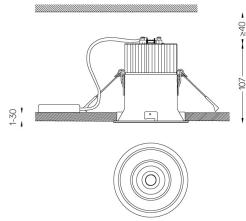

🗇 Ø95 (trim version)

-----Ø100 -----

#### Optional

59066 Flush accessory (12.5mm ceilings) 201x17mm 59067 Flush accessory (15mm ceilings) 201x19,5mm 59068 Flush accessory (25mm ceilings) 201x29,5mm

For the specific supply of "DALI 2" drivers, please contact: support@om-light.com The cutout dimensions are for plasterboard ceilings. For other type of material please contact: support@om-light.com