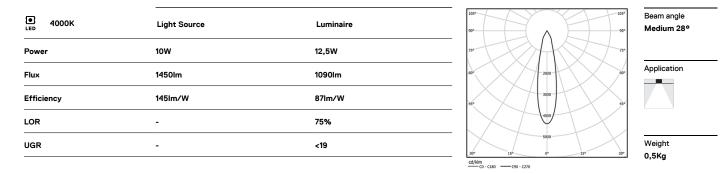

## Beam

10W / 1090lm / 4000K / DALI / Medium 28° / ø100mm

60386

## Design: O/M

Ceiling-recessed luminaire made of aluminium diecast.

Recessing accessory for flush version supplied separately.

LED CRI>80 / >50.000h, L80/B10 3-step MacAdam / Power supply included. IP20 | 230Vac | 50/60Hz