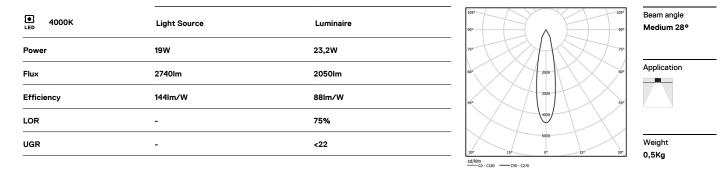

## Beam

19W / 2050lm / 4000K / On/Off / Medium 28° / ø100mm

60381

Data according to regulations

2019/2020/EU supplemented by 2021/341 |2019/2015/EU supplemented by 2021/340/EU Energy Consumption Labelling Ordinance. This product contains a light source of efficiency class E Model Identifier BXRC-40E2000-C-73