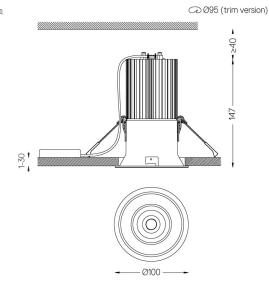

## Beam

19W / 2050lm / 4000K / On/Off / Medium 28° / ø100mm

60381

### Design: O/M

Ceiling-recessed luminaire made of aluminium diecast.

Recessing accessory for flush version supplied separately.

LED CRI>80 / >50.000h, L80/B10 3-step MacAdam / Power supply included. IP20 | 230Vac | 50/60Hz

#### Optional

59066 Flush accessory (12.5mm ceilings) 201x17mm 59067 Flush accessory (15mm ceilings) 201x19,5mm 59068 Flush accessory (25mm ceilings) 201x29,5mm

The cutout dimensions are for plasterboard ceilings. For other type of material please contact: support@om-light.com