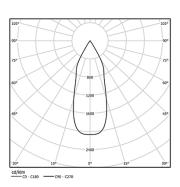

Beam angle Flood 46°

Application

Weight 0,5Kg

Finishes

O .04 Matt White

.05 Matt Black

Optional

59066 Flush accessory (12.5mm ceilings)