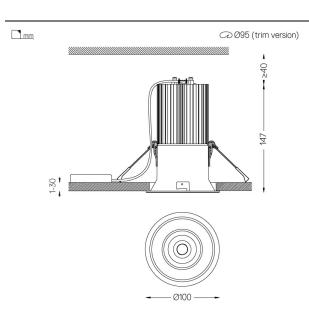

Beam angle Flood 46°

Application

Weight 0,5Kg

Finishes

O .04 Matt White

.05 Matt Black

Optional

59066 Flush accessory (12.5mm ceilings)

201×17mm

59067 Flush accessory (15mm ceilings)

201×19,5mm

59068 Flush accessory (25mm ceilings)

201×29,5mm

For the specific supply of "DALI 2" drivers, please contact:

support@om-light.com

The cutout dimensions are for plasterboard ceilings. For other type of material please contact: support@om-light.com