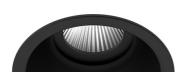

## **Beam**

19W / 1720Im / 3000K / DALI / Flood 46° / ø100mm

60377

Design: O/M

Ceiling-recessed luminaire made of aluminium die-

Recessing accessory for flush version supplied

separately.

LED CRI>80 / >50.000h, L80/B10 3-step MacAdam / Power supply included. IP20 | 230Vac | 50/60Hz

Beam angle Flood 46°

Application

Weight 0,5Kg

Finishes

O .04 Matt White

.05 Matt Black

Optional

59066 Flush accessory (12.5mm ceilings)