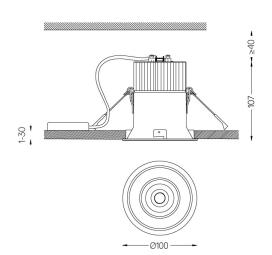

## **Beam**

10W / 950lm / 3000K / DALI / Flood 46° / ø100mm

60376

Design: O/M Ceiling-recessed luminaire made of aluminium die-

Recessing accessory for flush version supplied separately.

LED CRI>80 / >50.000h, L80/B10 3-step MacAdam / Power supply included. IP20 | 230Vac | 50/60Hz

Beam angle Flood 46°

Application

Weight 0,5Kg

Ø95 (trim version)