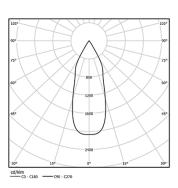

## **Beam**

10W / 950lm / 3000K / DALI / Flood 46° / ø100mm

60376





Design: O/M Ceiling-recessed luminaire made of aluminium die-

Recessing accessory for flush version supplied separately.

LED CRI>80 / >50.000h, L80/B10 3-step MacAdam / Power supply included. IP20 | 230Vac | 50/60Hz



| <b>1</b> 3000K | Light Source | Luminaire |
|----------------|--------------|-----------|
| Power          | 10W          | 12,5W     |
| Flux           | 1200lm       | 950lm     |
| Efficiency     | 120lm/W      | 76lm/W    |
| LOR            | -            | 79%       |
| UGR            | -            | <22       |
|                |              |           |



Beam angle Flood 46°

Application



Weight 0,5Kg



Ø95 (trim version)



## Finishes

O .04 Matt White

.05 Matt Black

Optional

59066 Flush accessory (12.5mm ceilings)

201×17mm

59067 Flush accessory (15mm ceilings)

201×19,5mm

59068 Flush accessory (25mm ceilings)

201×29,5mm

For the specific supply of "DALI 2" drivers, please contact:

support@om-light.com

The cutout dimensions are for plasterboard ceilings. For other type of material please contact: support@om-light.com

Data according to regulations

2019/2020/EU supplemented by 2021/341 |2019/2015/EU supplemented by 2021/340/EU Energy Consumption Labelling Ordinance. This product contains a light source of efficiency class  ${\sf E}$ Model Identifier BXRC-30E2000-C-73