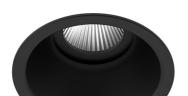

## **Beam**

19W / 1640lm / 3000K / DALI / Medium 28° / ø100mm

60375

Design: O/M

Ceiling-recessed luminaire made of aluminium die-

Recessing accessory for flush version supplied separately.

LED CRI>80 / >50.000h, L80/B10 3-step MacAdam / Power supply included. IP20 | 230Vac | 50/60Hz