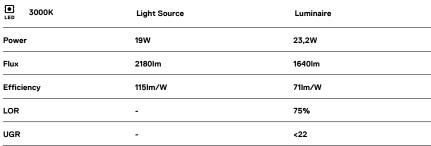

## **Beam**

19W / 1640lm / 3000K / DALI / Medium 28° / ø100mm

60375

Design: O/M

Ceiling-recessed luminaire made of aluminium die-

Recessing accessory for flush version supplied separately.

LED CRI>80 / >50.000h, L80/B10 3-step MacAdam / Power supply included. IP20 | 230Vac | 50/60Hz