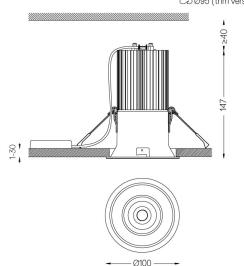

## **Beam**

19W / 1640lm / 3000K / DALI / Medium 28° / ø100mm

60375

Design: O/M

Ceiling-recessed luminaire made of aluminium die-

Recessing accessory for flush version supplied separately.

LED CRI>80 / >50.000h, L80/B10 3-step MacAdam / Power supply included. IP20 | 230Vac | 50/60Hz

| - [ | 105° | 7 |
|-----|------|---|
| - 1 |      |   |
| - 1 | 90°- | 4 |

Beam angle Medium 28°

Application

Weight 0,5Kg

## Finishes

O .04 Matt White

• .05 Matt Black

Optional

59066 Flush accessory (12.5mm ceilings)

201×17mm

59067 Flush accessory (15mm ceilings)

201×19,5mm