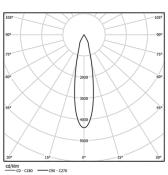

| - [ | 105° | 7 |
|-----|------|---|
| - 1 |      |   |
| - 1 | 90°- | 4 |

Beam angle Medium 28°

Application

Weight 0,5Kg