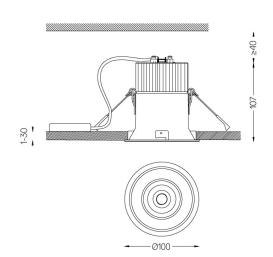

## **Beam**

10W / 900lm / 3000K / DALI / Medium 28° / ø100mm

60374

Design: O/M

Ceiling-recessed luminaire made of aluminium die-

Recessing accessory for flush version supplied separately.

LED CRI>80 / >50.000h, L80/B10 3-step MacAdam / Power supply included. IP20 | 230Vac | 50/60Hz

Beam angle Medium 28°

Application

Weight 0,5Kg

Ø95 (trim version)

## Finishes

O .04 Matt White

.05 Matt Black

Optional

59066 Flush accessory (12.5mm ceilings)

201×17mm

59067 Flush accessory (15mm ceilings)

201×19,5mm