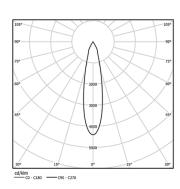

| ( |  |
|---|--|
|---|--|

| 3000K      | Light Source | Luminaire |
|------------|--------------|-----------|
| Power      | 10W          | 12,5W     |
| Flux       | 1200lm       | 900lm     |
| Efficiency | 120lm/W      | 72lm/W    |
| LOR        | -            | 75%       |
| UGR        | -            | <19       |

Beam angle Medium 28°

Application

Weight 0,5Kg

Ø95 (trim version)