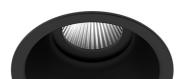

## **Beam**

10W / 900lm / 3000K / DALI / Medium 28° / ø100mm

60374

Design: O/M

Ceiling-recessed luminaire made of aluminium die-

Recessing accessory for flush version supplied separately.

LED CRI>80 / >50.000h, L80/B10 3-step MacAdam / Power supply included. IP20 | 230Vac | 50/60Hz

Beam angle Medium 28°

Application

Weight 0,5Kg

Ø95 (trim version)

## Finishes

O .04 Matt White

.05 Matt Black

Optional

59066 Flush accessory (12.5mm ceilings)

201×17mm

59067 Flush accessory (15mm ceilings)

201×19,5mm