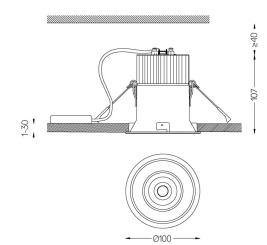

🗇 Ø95 (trim version)

Finishes

.04 Matt White
.05 Matt Black

## Optional

59066 Flush accessory (12.5mm ceilings) 201x17mm 59067 Flush accessory (15mm ceilings) 201x19,5mm 59068 Flush accessory (25mm ceilings) 201x29,5mm

The cutout dimensions are for plasterboard ceilings. For other type of material please contact: support@om-light.com