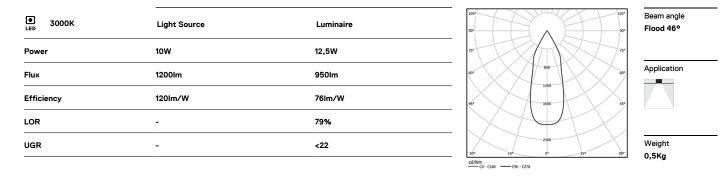

## Beam

10W / 950lm / 3000K / On/Off / Flood 46° / ø100mm

60370

Data according to regulations

2019/2020/EU supplemented by 2021/341 |2019/2015/EU supplemented by 2021/340/EU Energy Consumption Labelling Ordinance. This product contains a light source of efficiency class E Model Identifier BXRC-30E2000-C-73