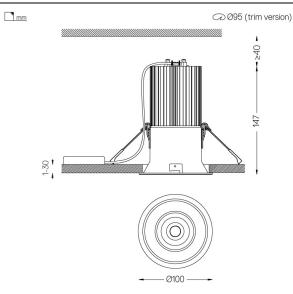

## Beam

19W / 1630lm / 2700K / DALI / Flood 46° / ø100mm

60365

#### Optional

59066 Flush accessory (12.5mm ceilings) 201x17mm 59067 Flush accessory (15mm ceilings) 201x19,5mm 59068 Flush accessory (25mm ceilings) 201x29,5mm

For the specific supply of "DALI 2" drivers, please contact: support@om-light.com The cutout dimensions are for plasterboard ceilings. For other type of material please contact: support@om-light.com