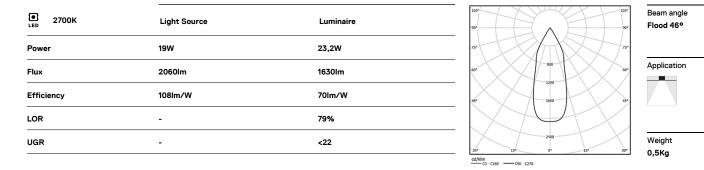

## Beam

19W / 1630lm / 2700K / DALI / Flood 46° / ø100mm

60365

Data according to regulations

2019/2020/EU supplemented by 2021/341 |2019/2015/EU supplemented by 2021/340/EU Energy Consumption Labelling Ordinance. This product contains a light source of efficiency class F Model Identifier BXRC-27G2000-C-73