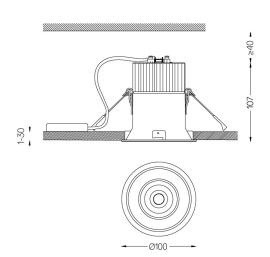

Flood 46° Application

Beam angle

Weight 0,5Kg

mm

Ø95 (trim version)

## Finishes

O .04 Matt White

.05 Matt Black

Optional

59066 Flush accessory (12.5mm ceilings)

201×17mm

59067 Flush accessory (15mm ceilings)

201×19,5mm

59068 Flush accessory (25mm ceilings)

201×29,5mm

For the specific supply of "DALI 2" drivers, please contact:

support@om-light.com

The cutout dimensions are for plasterboard ceilings. For other type of material please contact: support@om-light.com