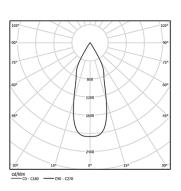

| 2700K      | Light Source | Luminaire |
|------------|--------------|-----------|
| Power      | 10W          | 12,5W     |
| Flux       | 1100lm       | 870lm     |
| Efficiency | 110lm/W      | 70lm/W    |
| LOR        | -            | 79%       |
| UGR        | -            | <22       |

Flood 46° Application

Beam angle

Weight 0,5Kg

mm

Ø95 (trim version)