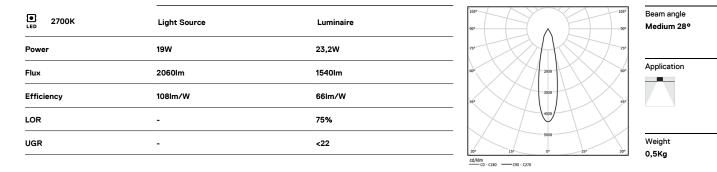

## Beam

19W / 1540lm / 2700K / DALI / Medium 28° / ø100mm

60363

### Design: O/M

Ceiling-recessed luminaire made of aluminium diecast.

Recessing accessory for flush version supplied separately.

LED CRI>90 / >50.000h, L80/B10 3-step MacAdam / Power supply included. IP20 | 230Vac | 50/60Hz