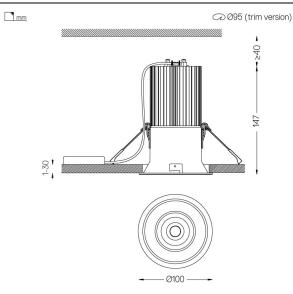

#### Optional

59066 Flush accessory (12.5mm ceilings) 201x17mm 59067 Flush accessory (15mm ceilings) 201x19,5mm 59068 Flush accessory (25mm ceilings) 201x29,5mm

For the specific supply of "DALI 2" drivers, please contact: support@om-light.com The cutout dimensions are for plasterboard ceilings. For other type of material please contact: support@om-light.com