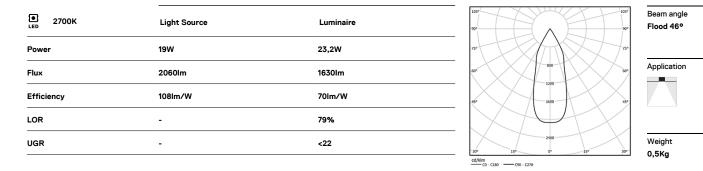

## Beam

19W / 1630lm / 2700K / On/Off / Flood 46° / ø100mm

60359

### Design: O/M

Ceiling-recessed luminaire made of aluminium diecast.

Recessing accessory for flush version supplied separately.

LED CRI>90 / >50.000h, L80/B10 3-step MacAdam / Power supply included. IP20 | 230Vac | 50/60Hz