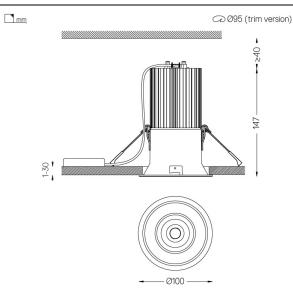

## Beam

19W / 1630lm / 2700K / On/Off / Flood 46° / ø100mm

60359

#### Optional

59066 Flush accessory (12.5mm ceilings) 201x17mm 59067 Flush accessory (15mm ceilings) 201x19,5mm 59068 Flush accessory (25mm ceilings) 201x29,5mm

The cutout dimensions are for plasterboard ceilings. For other type of material please contact: support@om-light.com