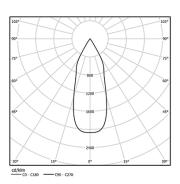

## **Beam**

10W / 870Im / 2700K / On/Off / Flood 46° / ø100mm

60358



Ceiling-recessed luminaire made of aluminium die-

Recessing accessory for flush version supplied separately.

LED CRI>90 / >50.000h, L80/B10 3-step MacAdam / Power supply included. IP20 | 230Vac | 50/60Hz



| 2700K      | Light Source | Luminaire |
|------------|--------------|-----------|
| Power      | 10W          | 12,5W     |
| Flux       | 1100lm       | 870lm     |
| Efficiency | 110lm/W      | 70lm/W    |
| LOR        | -            | 79%       |



Beam angle Flood 46°

Application



Weight 0,5Kg



UGR

Ø95 (trim version)

<22



## Finishes

O .04 Matt White

.05 Matt Black

Optional

59066 Flush accessory (12.5mm ceilings)

201×17mm

59067 Flush accessory (15mm ceilings)

201×19,5mm

59068 Flush accessory (25mm ceilings)

201×29,5mm

The cutout dimensions are for plasterboard ceilings. For other type of material please contact: support@om-light.com

Data according to regulations

2019/2020/EU supplemented by 2021/341 |2019/2015/EU supplemented by 2021/340/EU Energy Consumption Labelling Ordinance. This product contains a light source of efficiency class  $\ensuremath{\mathsf{F}}$ Model Identifier BXRC-27G2000-C-73