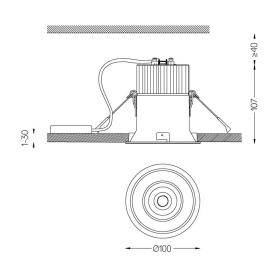

## **Beam**

10W / 870Im / 2700K / On/Off / Flood 46° / ø100mm

60358

Ceiling-recessed luminaire made of aluminium die-

Recessing accessory for flush version supplied separately.

LED CRI>90 / >50.000h, L80/B10 3-step MacAdam / Power supply included. IP20 | 230Vac | 50/60Hz

Beam angle Flood 46°

Application

Weight 0,5Kg

UGR

Ø95 (trim version)

<22