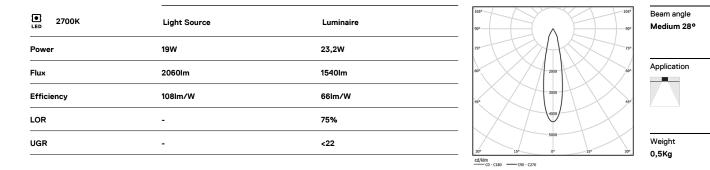

## Beam

19W / 1540lm / 2700K / On/Off / Medium 28° / ø100mm

60357

## Design: O/M

Ceiling-recessed luminaire made of aluminium diecast.

Recessing accessory for flush version supplied separately.

LED CRI>90 / >50.000h, L80/B10 3-step MacAdam / Power supply included. IP20 | 230Vac | 50/60Hz

Data according to regulations

2019/2020/EU supplemented by 2021/341 |2019/2015/EU supplemented by 2021/340/EU Energy Consumption Labelling Ordinance. This product contains a light source of efficiency class F Model Identifier BXRC-27G2000-C-73