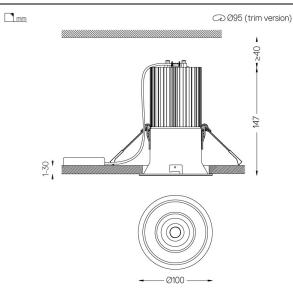

## Optional

59066 Flush accessory (12.5mm ceilings) 201x17mm 59067 Flush accessory (15mm ceilings) 201x19,5mm 59068 Flush accessory (25mm ceilings) 201x29,5mm

The cutout dimensions are for plasterboard ceilings. For other type of material please contact: support@om-light.com