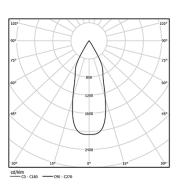

| 1000K      | Light Source | Luminaire |
|------------|--------------|-----------|
| Power      | 4,5W         | 5,8W      |
| Flux       | 620lm        | 470lm     |
| Efficiency | 138lm/W      | 81lm/W    |
| LOR        | -            | 76%       |
| UGR        | -            | <19       |
|            |              |           |

Beam angle Flood 37°

Application

Weight 0,38Kg

| <u> mm</u> |  |
|------------|--|