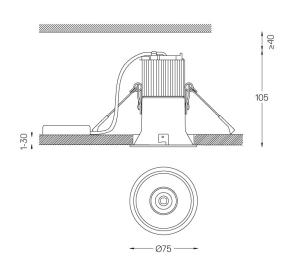

Beam angle Flood 37°

Application

Weight 0,38Kg

| <u> mm</u> |  |
|------------|--|