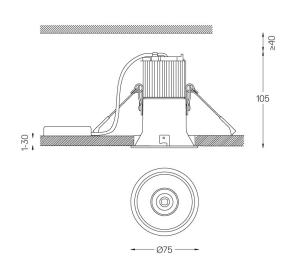

## **Beam**

4,5W / 460lm / 4000K / DALI / Medium 23° / e75mm

60352

Ceiling-recessed luminaire made of aluminium die-

Recessing accessory for flush version supplied separately.

LED CRI>80 / >50.000h, L80/B10
2-step MacAdam / Power supply included.
IP20 | 230Vac | 50/60Hz

<16

Beam angle
Medium 23°

Application

Weight 0,38Kg

| @ 070 (trim version) |
|----------------------|