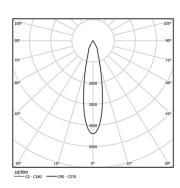

<16

Beam angle
Medium 23°

Application

Weight 0,38Kg

| @ 070 (trim version) |
|----------------------|