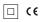

## Beam

10W / 940Im / 4000K / On/Off / Flood 37° / ø75mm

60350

### Design: O/M

Ceiling-recessed luminaire made of aluminium diecast.

Recessing accessory for flush version supplied separately.

LED CRI>80 / >50.000h, L80/B10 2-step MacAdam / Power supply included. IP20 | 230Vac | 50/60Hz

#### Data according to regulations

2019/2020/EU supplemented by 2021/341 |2019/2015/EU supplemented by 2021/340/EU Energy Consumption Labelling Ordinance. This product contains a light source of efficiency class F Model Identifier 2053560247H