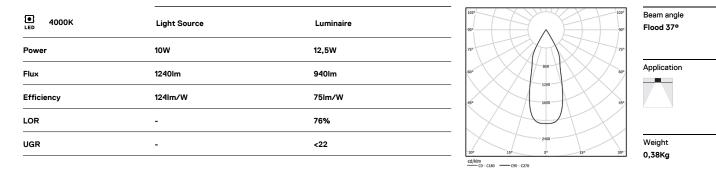

### Design: O/M

Ceiling-recessed luminaire made of aluminium diecast.

Recessing accessory for flush version supplied separately.

LED CRI>80 / >50.000h, L80/B10 2-step MacAdam / Power supply included. IP20 | 230Vac | 50/60Hz

Ø70 (trim version)

≥40

#### Optional

59063 Flush accessory (12.5mm ceilings) 176×17mm 59064 Flush accessory (15mm ceilings) 176×19,5mm 59065 Flush accessory (25mm ceilings) 176×29,5mm

The cutout dimensions are for plasterboard ceilings. For other type of material please contact: support@om-light.com