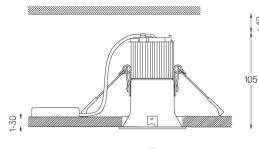

## Beam

10W / 940Im / 4000K / On/Off / Flood 37° / ø75mm

60350

Ø70 (trim version)

≥40