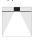

## **Beam**

4,5W / 470lm / 4000K / On/Off / Flood 37° / ø75mm

60349

Ceiling-recessed luminaire made of aluminium die-

Recessing accessory for flush version supplied separately.

LED CRI>80 / >50.000h, L80/B10 2-step MacAdam / Power supply included. IP20 | 230Vac | 50/60Hz

## Finishes

O .04 Matt White

.05 Matt Black

Optional

59063 Flush accessory (12.5mm ceilings)

176×17mm

59064 Flush accessory (15mm ceilings)

176×19,5mm

59065 Flush accessory (25mm ceilings)

176×29,5mm

The cutout dimensions are for plasterboard ceilings. For other type of material please contact: support@om-light.com

Data according to regulations

2019/2020/EU supplemented by 2021/341 |2019/2015/EU supplemented by 2021/340/EU Energy Consumption Labelling Ordinance. This product contains a light source of efficiency class E Model Identifier 2053560247L