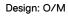

## **Beam**

4,5W / 470lm / 4000K / On/Off / Flood 37° / ø75mm

60349



Ceiling-recessed luminaire made of aluminium die-

Recessing accessory for flush version supplied separately.

LED CRI>80 / >50.000h, L80/B10 2-step MacAdam / Power supply included. IP20 | 230Vac | 50/60Hz



| 1000K      | Light Source | Luminaire |
|------------|--------------|-----------|
| Power      | 4,5W         | 5,8W      |
| Flux       | 620lm        | 470lm     |
| Efficiency | 138lm/W      | 81lm/W    |
| LOR        | -            | 76%       |
| UGR        | -            | <19       |
|            |              |           |



Beam angle Flood 37°

Application



Weight 0,38Kg



## Finishes

O .04 Matt White

.05 Matt Black

Optional

59063 Flush accessory (12.5mm ceilings)

176×17mm

59064 Flush accessory (15mm ceilings)

176×19,5mm

59065 Flush accessory (25mm ceilings)