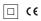

## Beam

10W / 910Im / 4000K / On/Off / Medium 23° / ø75mm

60348

Design: O/M

Ceiling-recessed luminaire made of aluminium diecast.

Recessing accessory for flush version supplied separately.

LED CRI>80 / >50.000h, L80/B10 2-step MacAdam / Power supply included. IP20 | 230Vac | 50/60Hz