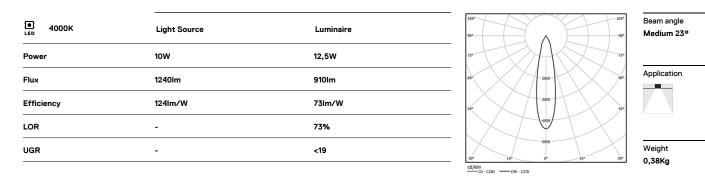

## Beam

10W / 910Im / 4000K / On/Off / Medium 23° / ø75mm

60348

Design: O/M

Ceiling-recessed luminaire made of aluminium diecast.

Recessing accessory for flush version supplied separately.

LED CRI>80 / >50.000h, L80/B10 2-step MacAdam / Power supply included. IP20 | 230Vac | 50/60Hz

Ø70 (trim version)

≥40

Finishes

O .04 Matt White • .05 Matt Black