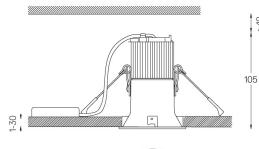

## Beam

10W / 910Im / 4000K / On/Off / Medium 23° / ø75mm

60348

Design: O/M

Ceiling-recessed luminaire made of aluminium diecast.

Recessing accessory for flush version supplied separately.

LED CRI>80 / >50.000h, L80/B10 2-step MacAdam / Power supply included. IP20 | 230Vac | 50/60Hz

Ø70 (trim version)

≥40

Finishes

O .04 Matt White • .05 Matt Black