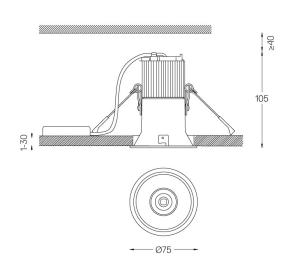

Beam angle Medium 23°

Application

Weight 0,38Kg

| mm |  |
|----|--|

## Finishes

O .04 Matt White .05 Matt Black

Optional

59063 Flush accessory (12.5mm ceilings)

176×17mm

59064 Flush accessory (15mm ceilings)

176×19,5mm

59065 Flush accessory (25mm ceilings)