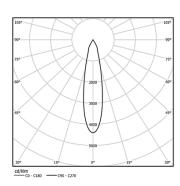

| ● 4000K    |              |           |  |
|------------|--------------|-----------|--|
|            | Light Source | Luminaire |  |
| Power      | 4,5W         | 5,8W      |  |
| Flux       | 620Im        | 460lm     |  |
| Efficiency | 138lm/W      | 80lm/W    |  |
| LOR        | -            | 74%       |  |
| UGR        | -            | <16       |  |

Beam angle Medium 23°

Application

Weight 0,38Kg

| mm |  |
|----|--|