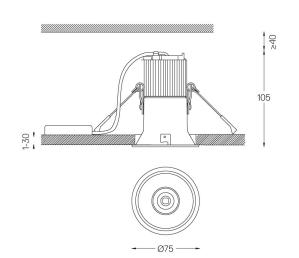

## **Beam**

4,5W / 390lm / 3000K / DALI / Flood 37° / e75mm

60344

Design: O/M

Ceiling-recessed luminaire made of aluminium die-

Recessing accessory for flush version supplied separately.

LED CRI>90 / >50.000h, L80/B10
2-step MacAdam / Power supply included.
IP20 | 230Vac | 50/60Hz

Beam angle

Application

Weight 0,38Kg

| Q70 (trim version | 'n |
|-------------------|----|

mm

## Finishes

O.04 Matt White

.05 Matt Black

Optional

59063 Flush accessory (12.5mm ceilings)

176×17mm

**59064** Flush accessory (15mm ceilings)

176×19,5mm