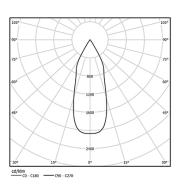

| 1000K      | Light Source | Luminaire |
|------------|--------------|-----------|
| Power      | 4,5W         | 5,8W      |
| Flux       | 520lm        | 390lm     |
| Efficiency | 116lm/W      | 68lm/W    |
| LOR        | -            | 75%       |
| UGR        | -            | <19       |
|            |              |           |

Beam angle

Application

Weight 0,38Kg

| Q70 (trim version | 'n |
|-------------------|----|

mm