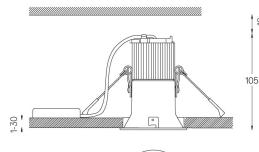

# Beam

4,5W / 380Im / 3000K / DALI / Medium 23° / ø75mm

60342

Ø70 (trim version)

≥40