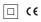

# Beam

4,5W / 380Im / 3000K / DALI / Medium 23° / ø75mm

60342

# Design: O/M

Ceiling-recessed luminaire made of aluminium diecast.

Recessing accessory for flush version supplied separately.

LED CRI>90 / >50.000h, L80/B10 2-step MacAdam / Power supply included. IP20 | 230Vac | 50/60Hz

Data according to regulations

2019/2020/EU supplemented by 2021/341 |2019/2015/EU supplemented by 2021/340/EU Energy Consumption Labelling Ordinance. This product contains a light source of efficiency class  $\mathsf{F}$ Model Identifier 2053560257L