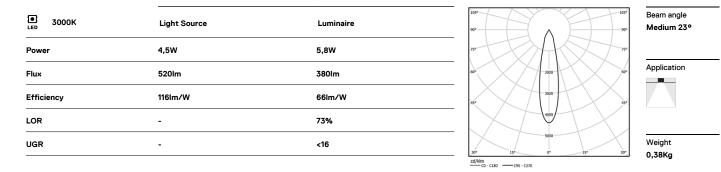

# Design: O/M

Ceiling-recessed luminaire made of aluminium diecast.

Recessing accessory for flush version supplied separately.

LED CRI>90 / >50.000h, L80/B10 2-step MacAdam / Power supply included. IP20 | 230Vac | 50/60Hz

Ø70 (trim version)

≥40

### Optional

59063 Flush accessory (12.5mm ceilings) 176×17mm 59064 Flush accessory (15mm ceilings) 176×19,5mm 59065 Flush accessory (25mm ceilings) 176×29,5mm

For the specific supply of "DALI 2" drivers, please contact: support@om-light.com The cutout dimensions are for plasterboard ceilings. For other type of material please contact: support@om-light.com