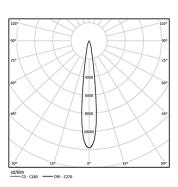

| 1000K      | Light Source | Luminaire |
|------------|--------------|-----------|
| Power      | 2,2W         | 2,8W      |
| Flux       | 215lm        | 190lm     |
| Efficiency | 98lm/W       | 67lm/W    |
| LOR        | -            | 88%       |
| UGR        | -            | <10       |
|            |              |           |

Beam angle Spot 14°

Application

Weight 0,38Kg

| mm |  |
|----|--|