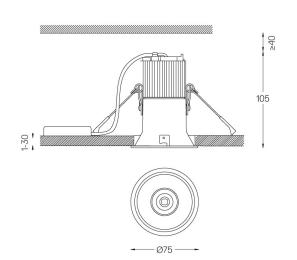

## **Beam**

2,2W / 190lm / 3000K / DALI / Spot 14° / ø75mm

60341

Ceiling-recessed luminaire made of aluminium die-

Recessing accessory for flush version supplied separately.

LED CRI>90 / >50.000h, L80/B10 2-step MacAdam / Power supply included. IP20 | 230Vac | 50/60Hz

Beam angle Spot 14°

Application

Weight 0,38Kg

| mm |  |
|----|--|

## Finishes

O .04 Matt White

.05 Matt Black

Optional

59063 Flush accessory (12.5mm ceilings)

176×17mm

59064 Flush accessory (15mm ceilings)

176×19,5mm