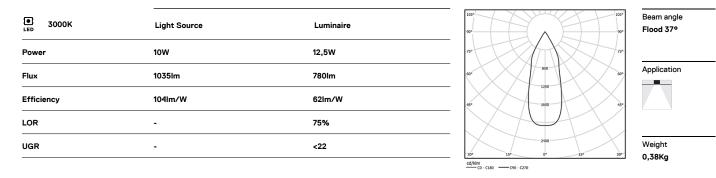

# Beam

10W / 780Im / 3000K / On/Off / Flood 37° / ø75mm

60340

# Design: O/M

Ceiling-recessed luminaire made of aluminium diecast.

Recessing accessory for flush version supplied separately.

LED CRI>90 / >50.000h, L80/B10 2-step MacAdam / Power supply included. IP20 | 230Vac | 50/60Hz

## Data according to regulations

2019/2020/EU supplemented by 2021/341 |2019/2015/EU supplemented by 2021/340/EU Energy Consumption Labelling Ordinance. This product contains a light source of efficiency class F Model Identifier 2053560257H