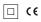

## Beam

4,5W / 390lm / 3000K / On/Off / Flood 37° / ø75mm

60339

## Design: O/M

Ceiling-recessed luminaire made of aluminium diecast.

Recessing accessory for flush version supplied separately.

LED CRI>90 / >50.000h, L80/B10 2-step MacAdam / Power supply included. IP20 | 230Vac | 50/60Hz

Data according to regulations

2019/2020/EU supplemented by 2021/341 |2019/2015/EU supplemented by 2021/340/EU Energy Consumption Labelling Ordinance. This product contains a light source of efficiency class F Model Identifier 2053560257L