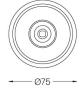

## Beam

4,5W / 390lm / 3000K / On/Off / Flood 37° / ø75mm

60339

Ø70 (trim version)

≥40