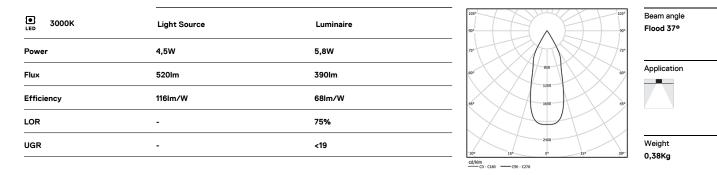

## Beam

4,5W / 390lm / 3000K / On/Off / Flood 37° / ø75mm

60339

## Design: O/M

Ceiling-recessed luminaire made of aluminium diecast.

Recessing accessory for flush version supplied separately.

LED CRI>90 / >50.000h, L80/B10 2-step MacAdam / Power supply included. IP20 | 230Vac | 50/60Hz