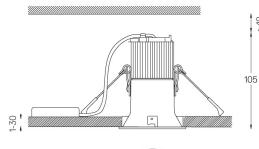

## Design: O/M

Ceiling-recessed luminaire made of aluminium diecast.

Recessing accessory for flush version supplied separately.

LED CRI>90 / >50.000h, L80/B10 2-step MacAdam / Power supply included. IP20 | 230Vac | 50/60Hz

Ø70 (trim version)

≥40