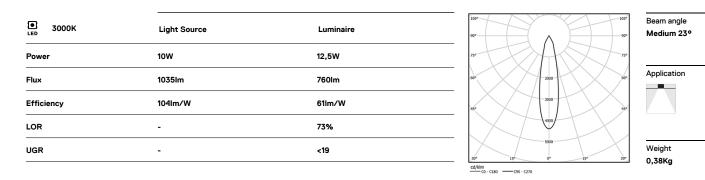

## Beam

10W / 760Im / 3000K / On/Off / Medium 23° / ø75mm

60338

Design: O/M

Ceiling-recessed luminaire made of aluminium diecast.

Recessing accessory for flush version supplied separately.

LED CRI>90 / >50.000h, L80/B10 2-step MacAdam / Power supply included. IP20 | 230Vac | 50/60Hz

## Optional

59063 Flush accessory (12.5mm ceilings) 176×17mm 59064 Flush accessory (15mm ceilings) 176×19,5mm 59065 Flush accessory (25mm ceilings) 176×29,5mm

The cutout dimensions are for plasterboard ceilings. For other type of material please contact: support@om-light.com