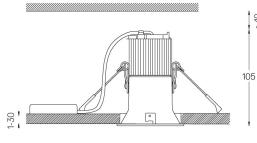

## Beam

10W / 760Im / 3000K / On/Off / Medium 23° / ø75mm

60338

Design: O/M

Ceiling-recessed luminaire made of aluminium diecast.

Recessing accessory for flush version supplied separately.

LED CRI>90 / >50.000h, L80/B10 2-step MacAdam / Power supply included. IP20 | 230Vac | 50/60Hz

## Optional

59063 Flush accessory (12.5mm ceilings) 176×17mm 59064 Flush accessory (15mm ceilings) 176×19,5mm 59065 Flush accessory (25mm ceilings) 176×29,5mm

The cutout dimensions are for plasterboard ceilings. For other type of material please contact: support@om-light.com