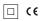

## Beam

10W / 760Im / 3000K / On/Off / Medium 23° / ø75mm

60338

Design: O/M

Ceiling-recessed luminaire made of aluminium diecast.

Recessing accessory for flush version supplied separately.

LED CRI>90 / >50.000h, L80/B10 2-step MacAdam / Power supply included. IP20 | 230Vac | 50/60Hz