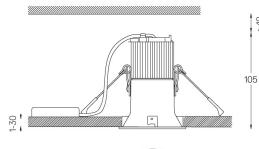

## Beam

4,5W / 380Im / 3000K / On/Off / Medium 23° / ø75mm

60337

## Optional

59063 Flush accessory (12.5mm ceilings) 176×17mm 59064 Flush accessory (15mm ceilings) 176×19,5mm 59065 Flush accessory (25mm ceilings) 176×29,5mm

The cutout dimensions are for plasterboard ceilings. For other type of material please contact: support@om-light.com