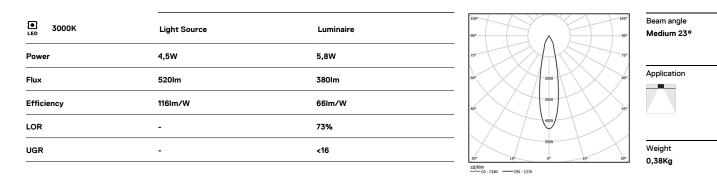

## Beam

4,5W / 380Im / 3000K / On/Off / Medium 23° / ø75mm

60337

## Design: O/M

Ceiling-recessed luminaire made of aluminium diecast.

Recessing accessory for flush version supplied separately.

LED CRI>90 / >50.000h, L80/B10 2-step MacAdam / Power supply included. IP20 | 230Vac | 50/60Hz

## Optional

59063 Flush accessory (12.5mm ceilings) 176×17mm 59064 Flush accessory (15mm ceilings) 176×19,5mm 59065 Flush accessory (25mm ceilings) 176×29,5mm

The cutout dimensions are for plasterboard ceilings. For other type of material please contact: support@om-light.com