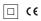

## Beam

4,5W / 380Im / 3000K / On/Off / Medium 23° / ø75mm

60337

## Design: O/M

Ceiling-recessed luminaire made of aluminium diecast.

Recessing accessory for flush version supplied separately.

LED CRI>90 / >50.000h, L80/B10 2-step MacAdam / Power supply included. IP20 | 230Vac | 50/60Hz