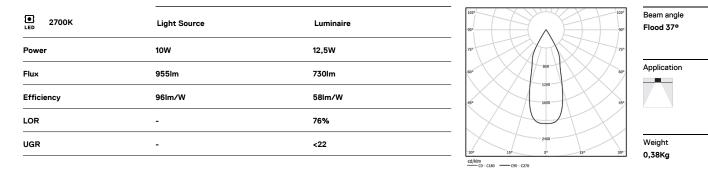

## Design: O/M

Ceiling-recessed luminaire made of aluminium diecast.

Recessing accessory for flush version supplied separately.

LED CRI>90 / >50.000h, L80/B10 2-step MacAdam / Power supply included. IP20 | 230Vac | 50/60Hz

mm \_\_\_\_\_

Ø70 (trim version)

≥40

#### Optional

59063 Flush accessory (12.5mm ceilings) 176×17mm 59064 Flush accessory (15mm ceilings) 176×19,5mm 59065 Flush accessory (25mm ceilings) 176×29,5mm

For the specific supply of "DALI 2" drivers, please contact: support@om-light.com The cutout dimensions are for plasterboard ceilings. For other type of material please contact: support@om-light.com