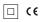

## Beam

10W / 730Im / 2700K / DALI / Flood 37° / ø75mm

60335

## Design: O/M

Ceiling-recessed luminaire made of aluminium diecast.

Recessing accessory for flush version supplied separately.

LED CRI>90 / >50.000h, L80/B10 2-step MacAdam / Power supply included. IP20 | 230Vac | 50/60Hz

Data according to regulations

2019/2020/EU supplemented by 2021/341 |2019/2015/EU supplemented by 2021/340/EU Energy Consumption Labelling Ordinance. This product contains a light source of efficiency class  $\mathsf{F}$ Model Identifier 2053560245H