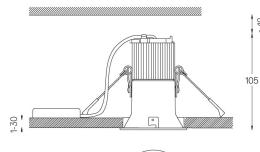

# **O/M**

## Beam

10W / 730Im / 2700K / DALI / Flood 37° / ø75mm

60335

## Design: O/M

Ceiling-recessed luminaire made of aluminium diecast.

Recessing accessory for flush version supplied separately.

LED CRI>90 / >50.000h, L80/B10 2-step MacAdam / Power supply included. IP20 | 230Vac | 50/60Hz





mm \_\_\_\_\_

Ø70 (trim version)

≥40





### Finishes

O .04 Matt White • .05 Matt Black

#### Optional

59063 Flush accessory (12.5mm ceilings) 176×17mm 59064 Flush accessory (15mm ceilings) 176×19,5mm 59065 Flush accessory (25mm ceilings) 176×29,5mm

For the specific supply of "DALI 2" drivers, please contact: support@om-light.com The cutout dimensions are for plasterboard ceilings. For other type of material please contact: support@om-light.com

Data according to regulations

2019/2020/EU supplemented by 2021/341 |2019/2015/EU supplemented by 2021/340/EU Energy Consumption Labelling Ordinance. This product contains a light source of efficiency class  $\mathsf{F}$ Model Identifier 2053560245H