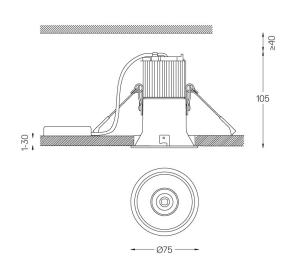

## **Beam**

4,5W / 360lm / 2700K / DALI / Flood 37° / e75mm

60334

Ceiling-recessed luminaire made of aluminium die-

Recessing accessory for flush version supplied separately.

LED CRI>90 / >50.000h, L80/B10
2-step MacAdam / Power supply included.
IP20 | 230Vac | 50/60Hz

Beam angle

Application

Weight 0,38Kg

|  | Q70 (trim version) |
|--|--------------------|

mm