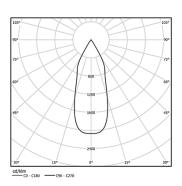

Beam angle

Application

Weight 0,38Kg

|  | Q70 (trim version) |
|--|--------------------|

mm