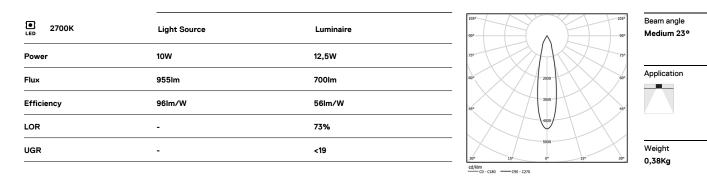

### Beam

10W / 700Im / 2700K / DALI / Medium 23° / ø75mm

60333

## Design: O/M

Ceiling-recessed luminaire made of aluminium diecast.

Recessing accessory for flush version supplied separately.

LED CRI>90 / >50.000h, L80/B10 2-step MacAdam / Power supply included. IP20 | 230Vac | 50/60Hz

Data according to regulations

2019/2020/EU supplemented by 2021/341 |2019/2015/EU supplemented by 2021/340/EU Energy Consumption Labelling Ordinance. This product contains a light source of efficiency class  ${\sf F}$ Model Identifier 2053560245H