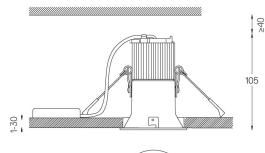

## Design: O/M

Ceiling-recessed luminaire made of aluminium diecast.

Recessing accessory for flush version supplied separately.

LED CRI>90 / >50.000h, L80/B10 2-step MacAdam / Power supply included. IP20 | 230Vac | 50/60Hz

#### Optional

59063 Flush accessory (12.5mm ceilings) 176×17mm 59064 Flush accessory (15mm ceilings) 176×19,5mm 59065 Flush accessory (25mm ceilings) 176×29,5mm

For the specific supply of "DALI 2" drivers, please contact: support@om-light.com The cutout dimensions are for plasterboard ceilings. For other type of material please contact: support@om-light.com