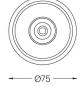

### Beam

10W / 700Im / 2700K / DALI / Medium 23° / ø75mm

60333

#### Ø70 (trim version)

Finishes

O .04 Matt White • .05 Matt Black