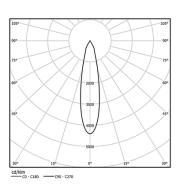

Beam angle Medium 23°

Application

Weight 0,38Kg

| <u>mm</u> |  |
|-----------|--|