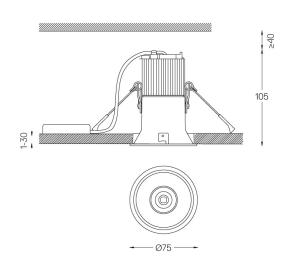

Beam angle Medium 23°

Application

Weight 0,38Kg

| <u>mm</u> |  |
|-----------|--|