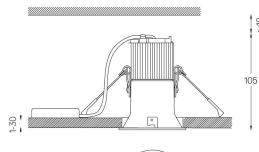

# O/M

# Beam

2,2W / 180lm / 2700K / DALI / Spot 14° / ø75mm

60331

## Design: O/M

Ceiling-recessed luminaire made of aluminium diecast.

Recessing accessory for flush version supplied separately.

LED CRI>90 / >50.000h, L80/B10 2-step MacAdam / Power supply included. IP20 | 230Vac | 50/60Hz





🗇 Ø70 (trim version)

≥40





#### version)

### Finishes

.04 Matt White
.05 Matt Black

#### Optional

59063 Flush accessory (12.5mm ceilings) 176×17mm 59064 Flush accessory (15mm ceilings) 176×19,5mm 59065 Flush accessory (25mm ceilings) 176×29,5mm

For the specific supply of "DALI 2" drivers, please contact: support@om-light.com The cutout dimensions are for plasterboard ceilings. For other type of material please contact: support@om-light.com

Data according to regulations

2019/2020/EU supplemented by 2021/341 |2019/2015/EU supplemented by 2021/340/EU Energy Consumption Labelling Ordinance. This product contains a light source of efficiency class F Model Identifier 4053560279