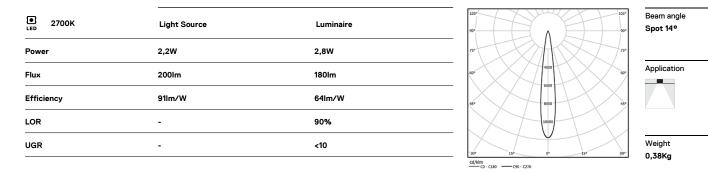

## Design: O/M

Ceiling-recessed luminaire made of aluminium diecast.

Recessing accessory for flush version supplied separately.

LED CRI>90 / >50.000h, L80/B10 2-step MacAdam / Power supply included. IP20 | 230Vac | 50/60Hz

🗇 Ø70 (trim version)

≥40

#### Optional

59063 Flush accessory (12.5mm ceilings) 176×17mm 59064 Flush accessory (15mm ceilings) 176×19,5mm 59065 Flush accessory (25mm ceilings) 176×29,5mm

For the specific supply of "DALI 2" drivers, please contact: support@om-light.com The cutout dimensions are for plasterboard ceilings. For other type of material please contact: support@om-light.com