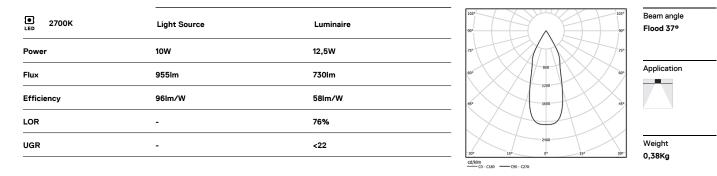

# Beam

10W / 730Im / 2700K / On/Off / Flood 37° / ø75mm

60330

## Design: O/M

Ceiling-recessed luminaire made of aluminium diecast.

Recessing accessory for flush version supplied separately.

LED CRI>90 / >50.000h, L80/B10 2-step MacAdam / Power supply included. IP20 | 230Vac | 50/60Hz

Data according to regulations

2019/2020/EU supplemented by 2021/341 |2019/2015/EU supplemented by 2021/340/EU Energy Consumption Labelling Ordinance. This product contains a light source of efficiency class F Model Identifier 2053560245H