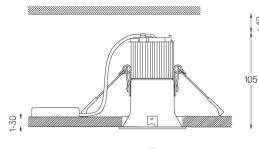

Ø70 (trim version)

≥40

#### Optional

59063 Flush accessory (12.5mm ceilings) 176×17mm 59064 Flush accessory (15mm ceilings) 176×19,5mm 59065 Flush accessory (25mm ceilings) 176×29,5mm

The cutout dimensions are for plasterboard ceilings. For other type of material please contact: support@om-light.com