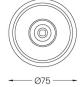

# Beam

4,5W / 360lm / 2700K / On/Off / Flood 37° / ø75mm

60329

Ø70 (trim version)

≥40

.04 Matt White
.05 Matt Black