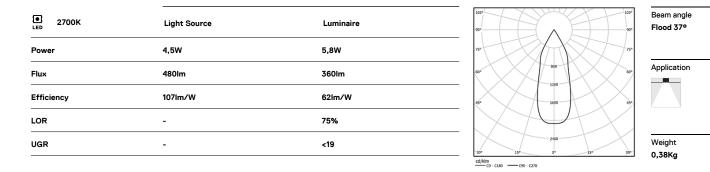

# Beam

4,5W / 360lm / 2700K / On/Off / Flood 37° / ø75mm

60329

# Design: O/M Ceiling-recessed luminaire made of aluminium die-

cast.

Recessing accessory for flush version supplied separately.

LED CRI>90 / >50.000h, L80/B10 2-step MacAdam / Power supply included. IP20 | 230Vac | 50/60Hz

# Data according to regulations

2019/2020/EU supplemented by 2021/341 |2019/2015/EU supplemented by 2021/340/EU Energy Consumption Labelling Ordinance. This product contains a light source of efficiency class F Model Identifier 2053560245L