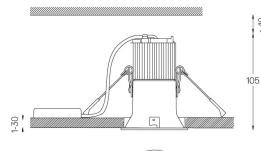

# Design: O/M Ceiling-recessed luminaire made of aluminium die-

cast.

Recessing accessory for flush version supplied separately.

LED CRI>90 / >50.000h, L80/B10 2-step MacAdam / Power supply included. IP20 | 230Vac | 50/60Hz

Ø70 (trim version)

≥40

.04 Matt White
.05 Matt Black