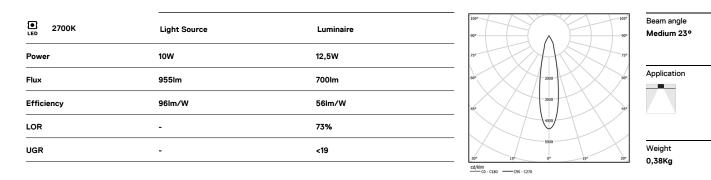

## Beam

10W / 700Im / 2700K / On/Off / Medium 23° / ø75mm

60328

Design: O/M

Ceiling-recessed luminaire made of aluminium diecast.

Recessing accessory for flush version supplied separately.

LED CRI>90 / >50.000h, L80/B10 2-step MacAdam / Power supply included. IP20 | 230Vac | 50/60Hz

## Optional

59063 Flush accessory (12.5mm ceilings) 176×17mm 59064 Flush accessory (15mm ceilings) 176×19,5mm 59065 Flush accessory (25mm ceilings) 176×29,5mm

The cutout dimensions are for plasterboard ceilings. For other type of material please contact: support@om-light.com