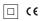

## Beam

10W / 700Im / 2700K / On/Off / Medium 23° / ø75mm

60328

Design: O/M

Ceiling-recessed luminaire made of aluminium diecast.

Recessing accessory for flush version supplied separately.

LED CRI>90 / >50.000h, L80/B10 2-step MacAdam / Power supply included. IP20 | 230Vac | 50/60Hz