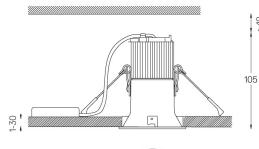

## Beam

10W / 700Im / 2700K / On/Off / Medium 23° / ø75mm

60328

Design: O/M

Ceiling-recessed luminaire made of aluminium diecast.

Recessing accessory for flush version supplied separately.

LED CRI>90 / >50.000h, L80/B10 2-step MacAdam / Power supply included. IP20 | 230Vac | 50/60Hz

## Optional

59063 Flush accessory (12.5mm ceilings) 176×17mm 59064 Flush accessory (15mm ceilings) 176×19,5mm 59065 Flush accessory (25mm ceilings) 176×29,5mm

The cutout dimensions are for plasterboard ceilings. For other type of material please contact: support@om-light.com