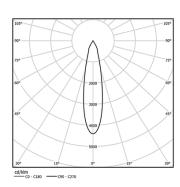

Beam angle Medium 23° Application

Weight 0,38Kg

| mm | (trim version) |
|----|----------------|