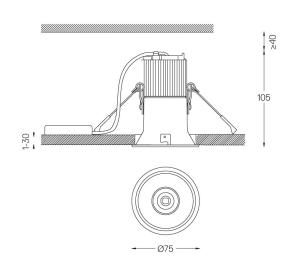

## **Beam**

4,5W / 350lm / 2700K / On/Off / Medium 23° / ø75mm

60327

Ceiling-recessed luminaire made of aluminium die-

Recessing accessory for flush version supplied separately.

LED CRI>90 / >50.000h, L80/B10 2-step MacAdam / Power supply included. IP20 | 230Vac | 50/60Hz

Beam angle Medium 23° Application

Weight 0,38Kg

| mm | (trim version) |
|----|----------------|