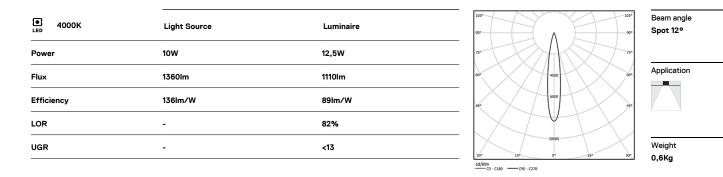

## Onit Recessed

10W / 1110lm / 4000K / On/Off / Spot 12° / ø45mm

60300

LED CRI>80 / >50.000h, L80/B10 2-step MacAdam / Power supply included. IP20 | 230Vac | 50/60Hz

1 mm

/// 194x26

.01 White / RAL 9010
.02 Black / RAL 9005

Data according to regulations

2019/2020/EU supplemented by 2021/341 |2019/2015/EU supplemented by 2021/340/EU Energy Consumption Labelling Ordinance. This product contains a light source of efficiency class F Model Identifier 2053560247H