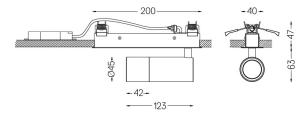

## Onit Recessed

10W / 1110lm / 4000K / On/Off / Spot 12° / ø45mm

60300

## Optional

59016 Elliptical refractor 039x0,5mm 59017 Soft diffuser 039x0,5mm 59018 Louvre 039x3mm 59019 Snoot 72mm 045x72

The cutout dimensions are for plasterboard ceilings. For other type of material please contact: support@om-light.com