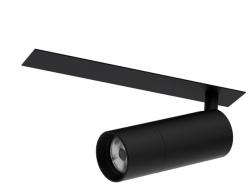

## Design: O/M

Recessed adjustable spotlight with aluminium body. The spotlight can be rotated up to 90° horizontally and 330° vertically.

Easy recessing system with spring clips.

Accessories available separately and easily applicable after installation.