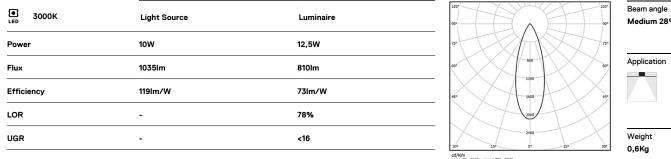

## Onit Recessed

10W / 810lm / 3000K / On/Off / Medium 28° / ø45mm

60297

LED CRI>90 / >50.000h, L80/B10 2-step MacAdam / Power supply included. IP20 | 230Vac | 50/60Hz

**m**m

A7 194x26

Medium 28°

Finishes

O .01 White / RAL 9010 • .02 Black / RAL 9005