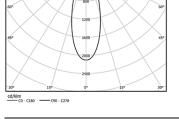

LED CRI>90 / >50.000h, L80/B10 2-step MacAdam / Power supply included. IP20 | 230Vac | 50/60Hz

**m**m

A7 194x26

Medium 28°

Finishes

O .01 White / RAL 9010 • .02 Black / RAL 9005