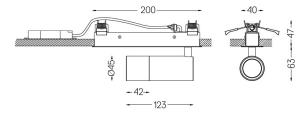

## Optional

59016 Elliptical refractor Ø39x0.5mm 59017 Soft diffuser Ø39x0,5mm 59018 Louvre Ø39x3mm 59019 Snoot 72mm Ø45×72

The cutout dimensions are for plasterboard ceilings. For other type of material please contact: support@om-light.com