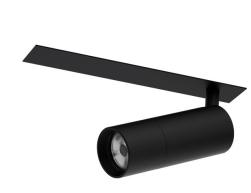

## Onit Recessed

10W / 720Im / 2700K / On/Off / Medium 28° / ø45mm

60293

## Design: O/M

Recessed adjustable spotlight with aluminium body. The spotlight can be rotated up to 90° horizontally and 330° vertically.

Easy recessing system with spring clips.

Accessories available separately and easily applicable after installation.