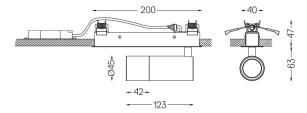

## Optional

59016 Elliptical refractor 039x0,5mm 59017 Soft diffuser 039x0,5mm 59018 Louvre 039x3mm 59019 Snoot 72mm 045x72

The cutout dimensions are for plasterboard ceilings. For other type of material please contact: support@om-light.com