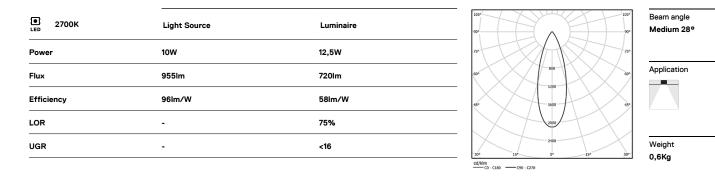

## Onit Recessed

10W / 720Im / 2700K / On/Off / Medium 28° / ø45mm

60293

LED CRI>90 / >50.000h, L80/B10 2-step MacAdam / Power supply included. IP20 | 230Vac | 50/60Hz

**m**m

/// 194x26

.01 White / RAL 9010
.02 Black / RAL 9005