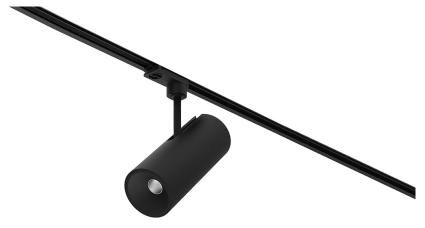

## Over **Track**

4,5W / 560lm / 4000K / On/Off / Flood 59° / ø86mm

60286

Design: O/M + Bartenbach GmbH Track-mounted spotlight with die-cast aluminium body with electrostatic 100% polyester paint finish. Spot-lens with individual complex surface rips to provide a focal light and an extremely narrow beam. Orientable by 90° horizontal rotation and 330° vertical rotation.

Power supply incorporated.

LED CRI>80 / >50.000h, L80/B10 2-step MacAdam / Power supply included. IP20 | 230Vac | 50/60Hz

| 1000K      | Light Source | Luminaire |
|------------|--------------|-----------|
| Power      | 4,5W         | 5,8W      |
| Flux       | 620lm        | 560lm     |
| Efficiency | 138lm/W      | 97lm/W    |
| LOR        | -            | 90%       |
| UGR        | -            | 230Vac    |
|            |              |           |

Beam angle Flood 59° Application Weight 0,64Kg

mm