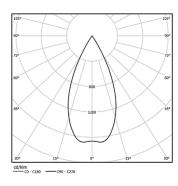

On/Off / Flood 59° / ø86mm

60286



Design: O/M + Bartenbach GmbH Track-mounted spotlight with die-cast aluminium body with electrostatic 100% polyester paint finish. Spot-lens with individual complex surface rips to provide a focal light and an extremely narrow beam. Orientable by 90° horizontal rotation and 330° vertical rotation.

Power supply incorporated.

LED CRI>80 / >50.000h, L80/B10 2-step MacAdam / Power supply included. IP20 | 230Vac | 50/60Hz



| 1000K      | Light Source | Luminaire |
|------------|--------------|-----------|
| Power      | 4,5W         | 5,8W      |
| Flux       | 620lm        | 560lm     |
| Efficiency | 138lm/W      | 97lm/W    |
| LOR        | -            | 90%       |
| UGR        | -            | 230Vac    |
|            |              |           |



Beam angle Flood 59° Application Weight 0,64Kg

mm



## Finishes

O .01 White / RAL 9010