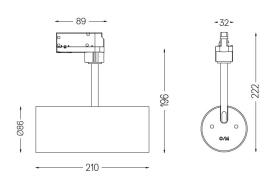

tenbach GmbH Track-mounted spotlight with die-cast aluminium body with electrostatic 100% polyester paint finish. Spot-lens with individual complex surface rips to provide a focal light and an extremely narrow beam. Orientable by 90° horizontal rotation and 330° vertical rotation.

Power supply incorporated.

LED CRI>80 / >50.000h, L80/B10 2-step MacAdam / Power supply included. IP20 | 230Vac | 50/60Hz



| 1000K      | Light Source | Luminaire |
|------------|--------------|-----------|
| Power      | 4,5W         | 5,8W      |
| Flux       | 620lm        | 560lm     |
| Efficiency | 138lm/W      | 97lm/W    |
| LOR        | -            | 90%       |
| UGR        | -            | 230Vac    |
|            |              |           |



Beam angle Flood 59° Application Weight 0,64Kg

mm



## Finishes

O .01 White / RAL 9010