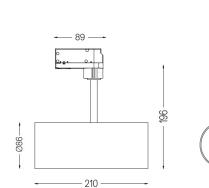

## **O/M**

9,8W / 860lm / 2700K / On/Off / Flood 59° / ø85mm

60271

Design: O/M + Bartenbach GmbH Track-mounted spotlight with die-cast aluminium body with electrostatic 100% polyester paint finish. Spot-lens with individual complex surface rips to provide a focal light and an extremely narrow beam. Orientable by 90° horizontal rotation and 330° vertical rotation. Driver included.