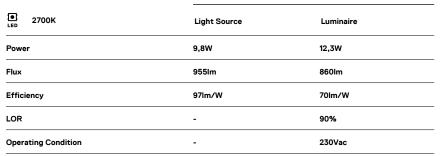

## **O/M**

9,8W / 860lm / 2700K / On/Off / Flood 59° / ø85mm

60271

Design: O/M + Bartenbach GmbH Track-mounted spotlight with die-cast aluminium body with electrostatic 100% polyester paint finish. Spot-lens with individual complex surface rips to provide a focal light and an extremely narrow beam. Orientable by 90° horizontal rotation and 330° vertical rotation. Driver included.

LED CRI>90 / >50.000h, L80/B10 2-step MacAdam / Driver included. IP20 | 230Vac | 50/60Hz

) (E

Finishes

.01 White / RAL 9010
.02 Black / RAL 9005

Data according to regulations

2019/2020/EU supplemented by 2021/341 |2019/2015/EU supplemented by 2021/340/EU Energy Consumption Labelling Ordinance. This product contains a light source of efficiency class F Model Identifier 2053560245H