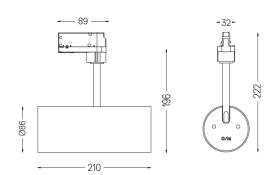

nium body with electrostatic 100% polyester paint finish. Spot-lens with individual complex surface rips to provide a focal light and an extremely narrow beam. Orientable by 90° horizontal rotation and 330° vertical rotation.

Driver included.

LED CRI>90 / >50.000h, L80/B10 2-step MacAdam / Driver included. IP20 | 230Vac | 50/60Hz



| <b>●</b> 2700K      | Light Source | Luminaire |
|---------------------|--------------|-----------|
| Power               | 4,5W         | 5,8W      |
| Flux                | 480lm        | 430lm     |
| Efficiency          | 107lm/W      | 75lm/W    |
| LOR                 | -            | 90%       |
| Operating Condition | -            | 230Vac    |
|                     |              |           |



Beam angle Flood 59° Application Weight 0,64Kg

mm



## Finishes

O .01 White / RAL 9010

● .02 Black / RAL 9005

## Data according to regulations

2019/2020/EU supplemented by 2021/341 |2019/2015/EU supplemented by 2021/340/EU Energy Consumption Labelling Ordinance. This product contains a light source of efficiency class F Model Identifier 2053560245L