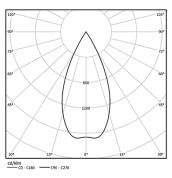

nbach GmbH Track-mounted spotlight with die-cast aluminium body with electrostatic 100% polyester paint finish. Spot-lens with individual complex surface rips to provide a focal light and an extremely narrow beam. Orientable by 90° horizontal rotation and 330° vertical rotation.

Driver included.

LED CRI>90 / >50.000h, L80/B10 2-step MacAdam / Driver included. IP20 | 230Vac | 50/60Hz



| <b>●</b> 2700K      | Light Source | Luminaire |
|---------------------|--------------|-----------|
| Power               | 4,5W         | 5,8W      |
| Flux                | 480lm        | 430lm     |
| Efficiency          | 107lm/W      | 75lm/W    |
| LOR                 | -            | 90%       |
| Operating Condition | -            | 230Vac    |
|                     |              |           |



Beam angle Flood 59° Application Weight 0,64Kg

mm



## Finishes

O .01 White / RAL 9010

● .02 Black / RAL 9005

## Data according to regulations

2019/2020/EU supplemented by 2021/341 |2019/2015/EU supplemented by 2021/340/EU Energy Consumption Labelling Ordinance. This product contains a light source of efficiency class F Model Identifier 2053560245L