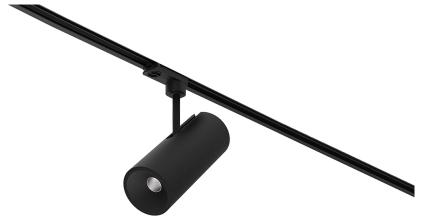

## Over **Track**

4,5W / 430lm / 2700K / On/Off / Flood 59° / ø85mm

60270

Design: O/M + Bartenbach GmbH Track-mounted spotlight with die-cast aluminium body with electrostatic 100% polyester paint finish. Spot-lens with individual complex surface rips to provide a focal light and an extremely narrow beam. Orientable by 90° horizontal rotation and 330° vertical rotation.