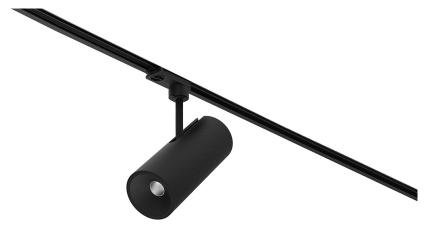

## Over **Track**

9,8W / 700lm / 2700K / On/Off / Medium 41° / ø85mm

60269

Design: O/M + Bartenbach GmbH Track-mounted spotlight with die-cast aluminium body with electrostatic 100% polyester paint finish. Spot-lens with individual complex surface rips to provide a focal light and an extremely narrow beam. Orientable by 90° horizontal rotation and 330° vertical rotation.