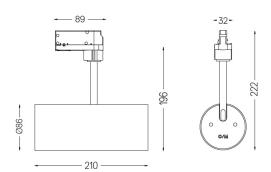

ium body with electrostatic 100% polyester paint finish. Spot-lens with individual complex surface rips to provide a focal light and an extremely narrow beam. Orientable by 90° horizontal rotation and 330° vertical rotation.

Driver included.

LED CRI>90 / >50.000h, L80/B10 2-step MacAdam / Driver included. IP20 | 230Vac | 50/60Hz



| <b>●</b> 2700K      | Light Source | Luminaire |
|---------------------|--------------|-----------|
| Power               | 9,8W         | 12,3W     |
| Flux                | 955lm        | 700lm     |
| Efficiency          | 97lm/W       | 57lm/W    |
| LOR                 | -            | 73%       |
| Operating Condition | -            | 230Vac    |
|                     |              |           |



Beam angle Medium 41° Application Weight 0,64Kg

mm



## Finishes

O .01 White / RAL 9010

● .02 Black / RAL 9005

## Data according to regulations

2019/2020/EU supplemented by 2021/341 |2019/2015/EU supplemented by 2021/340/EU Energy Consumption Labelling Ordinance. This product contains a light source of efficiency class F Model Identifier 2053560245H