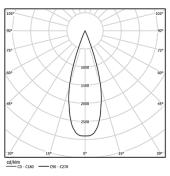

nbach GmbH Track-mounted spotlight with die-cast aluminium body with electrostatic 100% polyester paint finish. Spot-lens with individual complex surface rips to provide a focal light and an extremely narrow beam. Orientable by 90° horizontal rotation and 330° vertical rotation.

Driver included.

LED CRI>90 / >50.000h, L80/B10 2-step MacAdam / Driver included. IP20 | 230Vac | 50/60Hz



| <b>●</b> 2700K      | Light Source | Luminaire |
|---------------------|--------------|-----------|
| Power               | 9,8W         | 12,3W     |
| Flux                | 955lm        | 700lm     |
| Efficiency          | 97lm/W       | 57lm/W    |
| LOR                 | -            | 73%       |
| Operating Condition | -            | 230Vac    |
|                     |              |           |



Beam angle Medium 41° Application Weight 0,64Kg

mm



## Finishes

O .01 White / RAL 9010

● .02 Black / RAL 9005

## Data according to regulations

2019/2020/EU supplemented by 2021/341 |2019/2015/EU supplemented by 2021/340/EU Energy Consumption Labelling Ordinance. This product contains a light source of efficiency class F Model Identifier 2053560245H