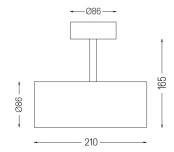

nium body with electrostatic 100% polyester paint finish. Spot-lens with individual complex surface rips to provide a focal light and an extremely narrow beam. Orientable by 90° horizontal rotation and 330° vertical rotation.

Driver included.

LED CRI>90 / >50.000h, L80/B10 2-step MacAdam / Driver included. IP20 | 230Vac | 50/60Hz



| <b>●</b> 4000K      | Light Source | Luminaire |
|---------------------|--------------|-----------|
| Power               | 9,8W         | 12,3W     |
| Flux                | 1360lm       | 1220lm    |
| Efficiency          | 139lm/W      | 100lm/W   |
| LOR                 | -            | 90%       |
| Operating Condition | -            | 230Vac    |
|                     |              |           |



Beam angle Flood 59° Application Weight 0,64Kg

mm





## Finishes

O .01 White / RAL 9010

● .02 Black / RAL 9005

## Data according to regulations

2019/2020/EU supplemented by 2021/341 |2019/2015/EU supplemented by 2021/340/EU Energy Consumption Labelling Ordinance. This product contains a light source of efficiency class F Model Identifier 2053560247H