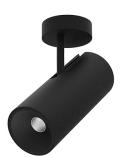

## Over Surface

9,8W / 1220lm / 4000K / On/Off / Flood 59° / ø85mm

60263

Design: O/M + Bartenbach GmbH Surface spotlight with die-cast aluminium body with electrostatic 100% polyester paint finish. Spot-lens with individual complex surface rips to provide a focal light and an extremely narrow beam. Orientable by 90° horizontal rotation and 330° vertical rotation.