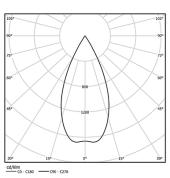

Bartenbach GmbH Surface spotlight with die-cast aluminium body with electrostatic 100% polyester paint finish. Spot-lens with individual complex surface rips to provide a focal light and an extremely narrow beam. Orientable by 90° horizontal rotation and 330° vertical rotation.

Driver included.

LED CRI>90 / >50.000h, L80/B10 2-step MacAdam / Driver included. IP20 | 230Vac | 50/60Hz



| <b>●</b> 4000K      | Light Source | Luminaire |
|---------------------|--------------|-----------|
| Power               | 9,8W         | 12,3W     |
| Flux                | 1360lm       | 1220lm    |
| Efficiency          | 139lm/W      | 100lm/W   |
| LOR                 | -            | 90%       |
| Operating Condition | -            | 230Vac    |
|                     |              |           |



Beam angle Flood 59° Application Weight 0,64Kg

mm





## Finishes

O .01 White / RAL 9010

● .02 Black / RAL 9005

## Data according to regulations

2019/2020/EU supplemented by 2021/341 |2019/2015/EU supplemented by 2021/340/EU Energy Consumption Labelling Ordinance. This product contains a light source of efficiency class F Model Identifier 2053560247H