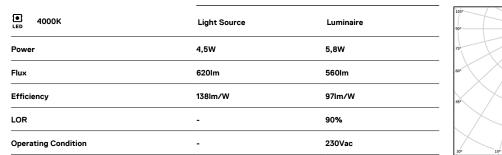

## Over Surface

4,5W / 560lm / 4000K / On/Off / Flood 59° / ø85mm

60262

Design: O/M + Bartenbach GmbH Surface spotlight with die-cast aluminium body with electrostatic 100% polyester paint finish. Spot-lens with individual complex surface rips to provide a focal light and an extremely narrow beam. Orientable by 90° horizontal rotation and 330° vertical rotation. Driver included.

LED CRI>90 / >50.000h, L80/B10 2-step MacAdam / Driver included. IP20 | 230Vac | 50/60Hz

Beam angle Flood 59° Application Weight 0,64Kg