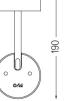

## Over Surface

4,5W / 560lm / 4000K / On/Off / Flood 59° / ø85mm

60262

Design: O/M + Bartenbach GmbH Surface spotlight with die-cast aluminium body with electrostatic 100% polyester paint finish. Spot-lens with individual complex surface rips to provide a focal light and an extremely narrow beam. Orientable by 90° horizontal rotation and 330° vertical rotation. Driver included.

LED CRI>90 / >50.000h, L80/B10 2-step MacAdam / Driver included. IP20 | 230Vac | 50/60Hz

Beam angle Flood 59° Application Weight 0,64Kg