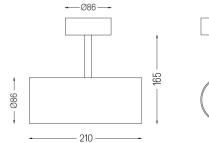

## Over Surface

4,5W / 560lm / 4000K / On/Off / Flood 59° / ø85mm

60262

Design: O/M + Bartenbach GmbH Surface spotlight with die-cast aluminium body with electrostatic 100% polyester paint finish. Spot-lens with individual complex surface rips to provide a focal light and an extremely narrow beam. Orientable by 90° horizontal rotation and 330° vertical rotation. Driver included.

LED CRI>90 / >50.000h, L80/B10 2-step MacAdam / Driver included. IP20 | 230Vac | 50/60Hz

Beam angle Flood 59° Application Weight 0,64Kg