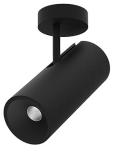

## Over Surface

4,5W / 560lm / 4000K / On/Off / Flood 59° / ø85mm

60262

Design: O/M + Bartenbach GmbH Surface spotlight with die-cast aluminium body with electrostatic 100% polyester paint finish. Spot-lens with individual complex surface rips to provide a focal light and an extremely narrow beam. Orientable by 90° horizontal rotation and 330° vertical rotation. Driver included.

## Finishes

.01 White / RAL 9010
.02 Black / RAL 9005

Data according to regulations

2019/2020/EU supplemented by 2021/341 |2019/2015/EU supplemented by 2021/340/EU Energy Consumption Labelling Ordinance. This product contains a light source of efficiency class E Model Identifier 2053560247L