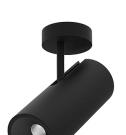

## Over **Surface**

9,8W / 1000lm / 4000K / On/Off / Medium 41° / ø85mm

60261

Design: O/M + Bartenbach GmbH Surface spotlight with die-cast aluminium body with electrostatic 100% polyester paint finish. Spot-lens with individual complex surface rips to provide a focal light and an extremely narrow beam. Orientable by 90° horizontal rotation and 330° vertical rotation.