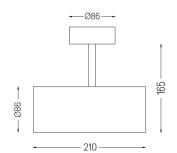

omplex surface rips to provide a focal light and an extremely narrow beam. Orientable by 90° horizontal rotation and 330° vertical rotation.

Driver included.

LED CRI>80 / >50.000h, L80/B10 2-step MacAdam / Power supply included. IP20 | 230Vac | 50/60Hz



| 1000K               |              |           |  |
|---------------------|--------------|-----------|--|
|                     | Light Source | Luminaire |  |
| Power               | 9,8W         | 12,3W     |  |
| Flux                | 1360lm       | 1000lm    |  |
| Efficiency          | 139lm/W      | 82lm/W    |  |
| LOR                 | -            | 74%       |  |
| Operating Condition | -            | 230Vac    |  |
|                     |              |           |  |



Beam angle Medium 41° Application Weight 0,64Kg

mm





## Finishes

O .01 White / RAL 9010 ● .02 Black / RAL 9005

## Data according to regulations

2019/2020/EU supplemented by 2021/341 |2019/2015/EU supplemented by 2021/340/EU Energy Consumption Labelling Ordinance. This product contains a light source of efficiency class F Model Identifier 2053560247H