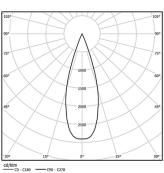

00% polyester paint finish. Spot-lens with individual complex surface rips to provide a focal light and an extremely narrow beam. Orientable by 90° horizontal rotation and 330° vertical rotation.

Driver included.

LED CRI>80 / >50.000h, L80/B10 2-step MacAdam / Power supply included. IP20 | 230Vac | 50/60Hz



| 1000K               |              |           |  |
|---------------------|--------------|-----------|--|
|                     | Light Source | Luminaire |  |
| Power               | 9,8W         | 12,3W     |  |
| Flux                | 1360lm       | 1000lm    |  |
| Efficiency          | 139lm/W      | 82lm/W    |  |
| LOR                 | -            | 74%       |  |
| Operating Condition | -            | 230Vac    |  |
|                     |              |           |  |



Beam angle Medium 41° Application Weight 0,64Kg

mm





## Finishes

O .01 White / RAL 9010 ● .02 Black / RAL 9005

## Data according to regulations

2019/2020/EU supplemented by 2021/341 |2019/2015/EU supplemented by 2021/340/EU Energy Consumption Labelling Ordinance. This product contains a light source of efficiency class F Model Identifier 2053560247H